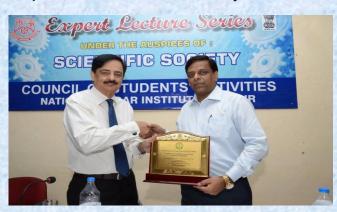

#### **EXTENSION LECTURES:**

1. Shri Manoj Kumar Upreti, General Manager (Production), Balrampur Chini Mills Ltd. delivered a lecture on "Innovative techniques in Standalone Refineries in different part of world to improve their Sustainability" on 1st August, 2017 at the Institute.

2. Shri Rajeev Gupta, General Manager-Marketing, M/s Jindal Stainless Ltd delivered a Lecture on "Causes of Corrosion and use of Stainless Steels" in sugar industry on 18<sup>th</sup> August, 2017 at the Institute.

3. Dr. (Mrs.) Priyanka Singh, Scientific Officer U.P. Council of Sugarcane Research, Shahjahanpur delivered a lecture on "Sugarcane Management for higher Sugar Recovery" at the institute.

4. Shri Jivan Jyoti Bhagat, Director, STM Projects, N. Delhi delivered a very informative

lecture for the benefit of staff and students on "Water Management and Laboratory Practices". He also took keen interest in the institute activities.

5. Shri S.K. Bhojraj, a renowned consultant and

President (Sugar), Crystal Engineers, Pune delivered a very informative and interactive lecture for the benefit of staff and students on "Evaporator Configuration for Higher Steam Economy".

6. Mr. Rajesh Singh, Sr. Manager (QC), Triveni Engineering & Industries Ltd., delivered a lecture on "DLP & GMP for manufacturing of Plantation white & refined sugar" covering various aspects of laboratory analysis.

7. Dr. Protibha Nath Banerjee, Scientist, University of Dodoma, Tanzania, delivered a lecture on "By- product Utilization in a Bio refinery Concept: Non- Cellulosic Heteropolysaccharide from Sugarcane Bagasse".