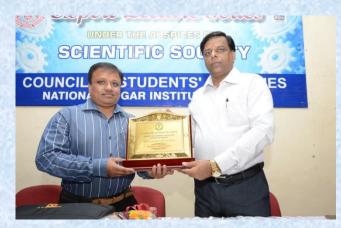

#### **EXTENSION LECTURES:**

1. Shri Manoj Kumar Upreti, General Manager (Production), Balrampur Chini Mills Ltd. delivered a lecture on "Innovative techniques in Standalone Refineries in different part of world to improve their Sustainability" on 1st August, 2017 at the Institute.

2. Shri Rajeev Gupta, General Manager-Marketing, M/s Jindal Stainless Ltd delivered a Lecture on "Causes of Corrosion and use of Stainless Steels" in sugar industry on 18<sup>th</sup> August, 2017 at the Institute.

3. Dr. (Mrs.) Priyanka Singh, Scientific Officer U.P. Council of Sugarcane Research, Shahjahanpur delivered a lecture on "Sugarcane Management for higher Sugar Recovery" at the institute.

4. Shri Jivan Jyoti Bhagat, Director, STM Projects, N. Delhi delivered a very informative

lecture for the benefit of staff and students on "Water Management and Laboratory Practices". He also took keen interest in the institute activities.

5. Shri S.K. Bhojraj, a renowned consultant and

President (Sugar), Crystal Engineers, Pune delivered a very informative and interactive lecture for the benefit of staff and students on "Evaporator Configuration for Higher Steam Economy".

6. Mr. Rajesh Singh, Sr. Manager (QC), Triveni Engineering & Industries Ltd., delivered a lecture on "DLP & GMP for manufacturing of Plantation white & refined sugar" covering various aspects of laboratory analysis.

7. Dr. Protibha Nath Banerjee, Scientist, University of Dodoma, Tanzania, delivered a lecture on "By- product Utilization in a Bio refinery Concept: Non- Cellulosic Heteropolysaccharide from Sugarcane Bagasse".