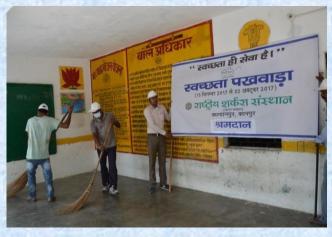

#### **INDEPENDENCE DAY:**

On 71th Independence Day, the Director, hoisted the National Flag at the Institute and addressed the staff, students and faculty members. He called upon the students to follow the mantra of ADD i.e. Attitude, Discipline and Dedication for achieving success in life. The prizes were also distributed to the winners of various competitions organized during the Swachhta pakhwada.