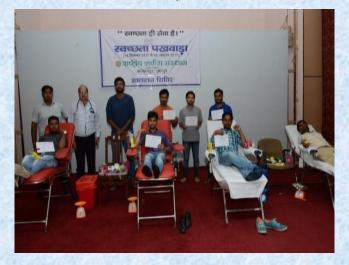

#### **INDEPENDENCE DAY:**

On 71th Independence Day, the Director, hoisted the National Flag at the Institute and addressed the staff, students and faculty members. He called upon the students to follow the mantra of ADD i.e. Attitude, Discipline and Dedication for achieving success in life. The prizes were also distributed to the winners of various competitions organized during the Swachhta pakhwada.