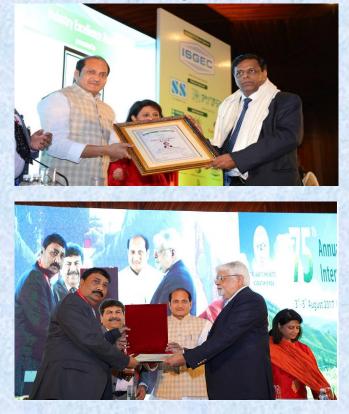

4. Shri Narendra Mohan, along with Shri D. Swain, Prof. Sugar Engineering, Shri J.P. Srivastava, Chief Design Engineer, Dr. A. Bajpai, Prof. Sugar Technology and Dr. V.P. Srivastava, Assistant Prof., Organic Chemistry attended 75<sup>th</sup> Annual Convention of STAI from 3<sup>rd</sup> to 5<sup>th</sup> August, 2017at Kochi.

While Shri Narendra Mohan, Director was conferred with "Industry Excellence Award", Shri J.P. Srivastava got ISGEC Gold Medal-Engineering for Excellence. Four nos. research papers were also presented by the institute experts on this occasion.