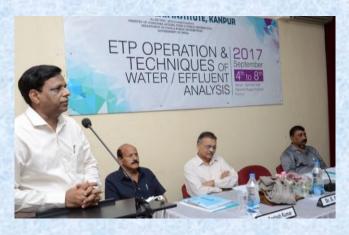

2. First phase of five days training programme Operation & Techniques of on "ETP water/effluent analysis" was conducted from 4-8th September, 2017. Dr. S. Soloman, Vice Chancellor, CSA University of Agri. & Tech., Kanpur inaugurated the function. The participants were educated on recent guidelines of CPCB and on various innovative techniques of effluent / waste water treatment and its analysis.