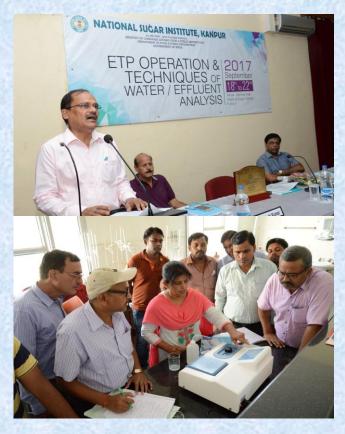

3. IInd phase of five days training programme on "ETP Operation & Techniques for water/effluent Analysis" was conducted from 18-22<sup>nd</sup> September, 2017. Shri Suresh Kumar Singh, Managing Director, UP Co-operative Sugar Factories Federation Ltd., Lucknow inaugurated the programme and highlighted the importance of the subject matter. Various technology providers and other experts made their presentation during the training programme.