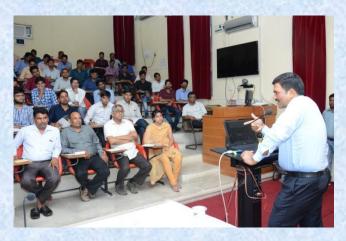

#### **EXTENSION LECTURES:**

1. Shri Manoj Kumar Upreti, General Manager (Production), Balrampur Chini Mills Ltd. delivered a lecture on "Innovative techniques in Standalone Refineries in different part of world to improve their Sustainability" on 1st August, 2017 at the Institute.

2. Shri Rajeev Gupta, General Manager-Marketing, M/s Jindal Stainless Ltd delivered a Lecture on "Causes of Corrosion and use of Stainless Steels" in sugar industry on 18<sup>th</sup> August, 2017 at the Institute.

3. Dr. (Mrs.) Priyanka Singh, Scientific Officer U.P. Council of Sugarcane Research, Shahjahanpur delivered a lecture on "Sugarcane Management for higher Sugar Recovery" at the institute.

4. Shri Jivan Jyoti Bhagat, Director, STM Projects, N. Delhi delivered a very informative

lecture for the benefit of staff and students on "Water Management and Laboratory Practices". He also took keen interest in the institute activities.

5. Shri S.K. Bhojraj, a renowned consultant and

President (Sugar), Crystal Engineers, Pune delivered a very informative and interactive lecture for the benefit of staff and students on "Evaporator Configuration for Higher Steam Economy".

6. Mr. Rajesh Singh, Sr. Manager (QC), Triveni Engineering & Industries Ltd., delivered a lecture on "DLP & GMP for manufacturing of Plantation white & refined sugar" covering various aspects of laboratory analysis.

7. Dr. Protibha Nath Banerjee, Scientist, University of Dodoma, Tanzania, delivered a lecture on "By- product Utilization in a Bio refinery Concept: Non- Cellulosic Heteropolysaccharide from Sugarcane Bagasse".