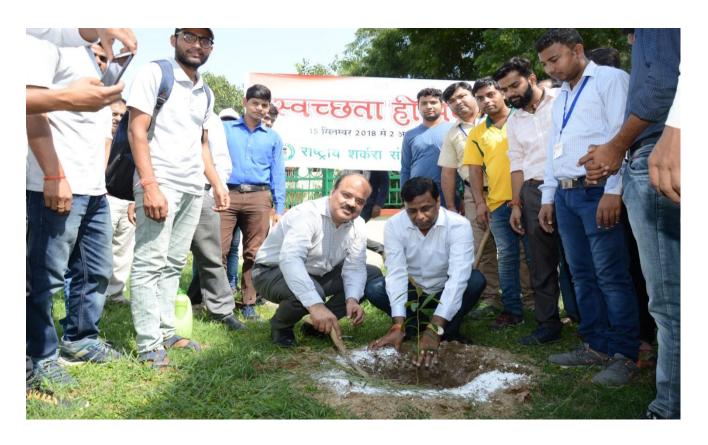

#### 27.09.2018

- i. A "Tree Plantation" & waste collection drive at Children Park of the institute was organized.
- ii. Director, Staff & students were participated in the activities.

26.09.2018 "Essay & Poem competition

27.09.2018 "Tree Plantation" & waste collection drive

28.09.2018 Inspection and selection of most clean department/Lab/office

01.10.2018 Distribution of bins for Bio-degradable & Non Bio-degradable waste