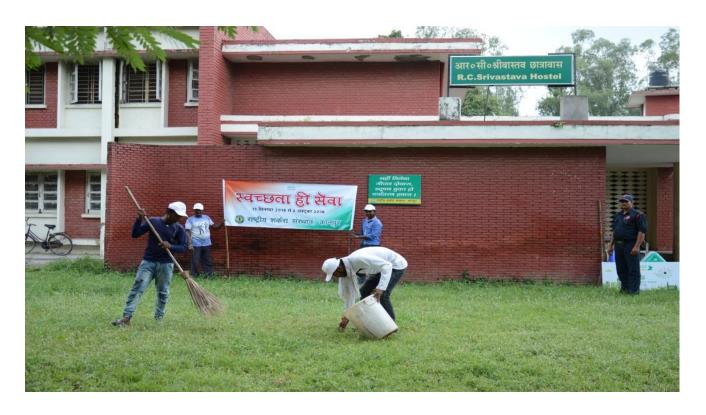

#### 24.09.2018

- i. A cleaning campaign in student hostels of the institute were organized.
- ii. Signboards for spreading awareness on "Swachhta Hi Seva" were placed at hostels & main gate.

17.09.2018 village level rally

18.09.2018 SharmDaan

19.09.2018 special drive for cleaning of toilets, stairs, corridors

20.09.2018 Poster & Painting competition

24.09.2018 Cleaning campaign

25.09.2018 "NukkadNatak"