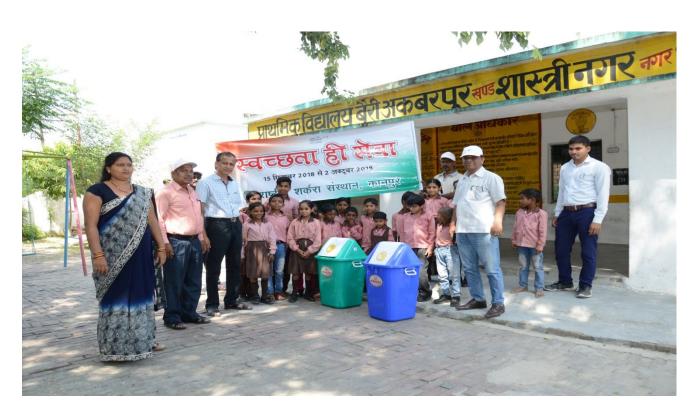

## 01.10.2018

- i. In two primary schools at nearby Bairy village, distribution of bins for Biodegradable & Non Bio-degradable waste was carried out.
- ii. A special cleaning drive was also conducted today near surrounding area.

26.09.2018 "Essay & Poem competition

27.09.2018 "Tree Plantation" & waste collection drive

28.09.2018 Inspection and selection of most clean department/Lab/office

01.10.2018 Distribution of bins for Bio-degradable & Non Bio-degradable waste