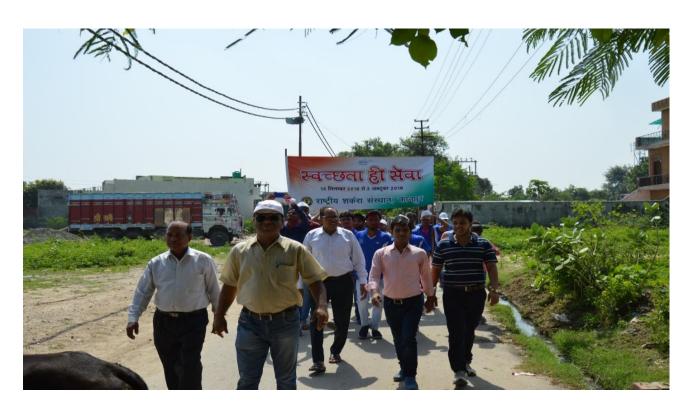

## 17.09.2018

- i. A village level rally was organized at Bairy village and people of the village were interacted for creating awareness about better sanitation of toilets, outside areas of their houses etc.
- ii. Students and staff of the Institutes were participated in the rally.

17.09.2018 village level rally

18.09.2018 SharmDaan

19.09.2018 special drive for cleaning of toilets, stairs, corridors

20.09.2018 Poster & Painting competition

24.09.2018 Cleaning campaign

25.09.2018 "NukkadNatak"