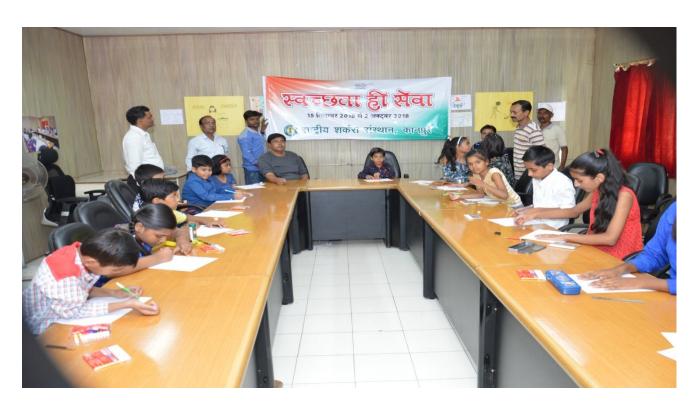

#### 20.09.2018

- i. A Poster & Painting competition was organized on "Swachhta Hi Seva" by the children of NSI staff.
- ii. 15 children were participated in the Poster & Painting competition.

17.09.2018 village level rally

18.09.2018 SharmDaan

19.09.2018 special drive for cleaning of toilets, stairs, corridors

20.09.2018 Poster & Painting competition

24.09.2018 Cleaning campaign

25.09.2018 "NukkadNatak"