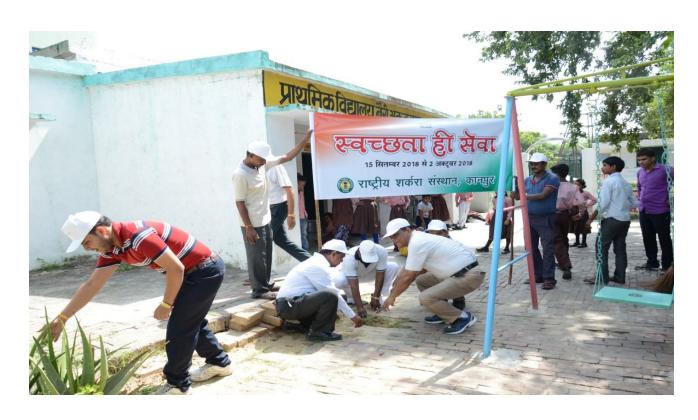

#### 18.09.2018

- i. A SharmDaan& Cleanliness Drive was organized at nearby school.
- ii. The main focus was on waste collection & intensive cleanliness in the school & surrounding area.

17.09.2018 village level rally

18.09.2018 SharmDaan

19.09.2018 special drive for cleaning of toilets, stairs, corridors

20.09.2018 Poster & Painting competition

24.09.2018 Cleaning campaign

25.09.2018 "NukkadNatak"